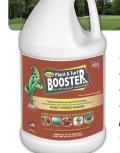

Nature's Wonder® offers a proprietary liquid that is a 3-in-1 organic & sustainable climate smart solution. Plant & Turf Booster™ improves the efficiency of how nutrients are used by your plants-- making them BIGGER, STRONGER & HEALTHIER.

### What makes Nature's Wonder® different from any product on the market?

- Nature's Wonder® is a powerful Nutrient Booster, Biostimulant and Soil Amendment in one- produced from10,000 year old, naturally occurring materials utilizing a unique proprietary process.
- A proprietary extraction process is used to recover all of the natural substances in their most beneficial form. The result is a formula with greater power than simply the sum of its parts. Nature's Wonder® is available as a liquid formulation.

### Why is Plant & Turf Booster™ a Unique Formulation?

With Nature's Wonder<sup>®</sup>, all of the substances are still present at their natural, most powerful state when collected for processing.

- Plant & Turf Booster™ concentrated extract is the end result of microbial degradation of once living natural material.
- The complex compounds that make up this product are present in their natural, most powerful state.
- The extraction process successfully captures a more complete spectrum of beneficial substances, yielding a formula in which the whole has been proven to be greater than the sum of its parts.
- This proprietary process is also able to produce a very high ratio of fulvic acid per unit, which is critical in the transport of the greatest amount of nutrients through root and leaf pores and into microbial cells.